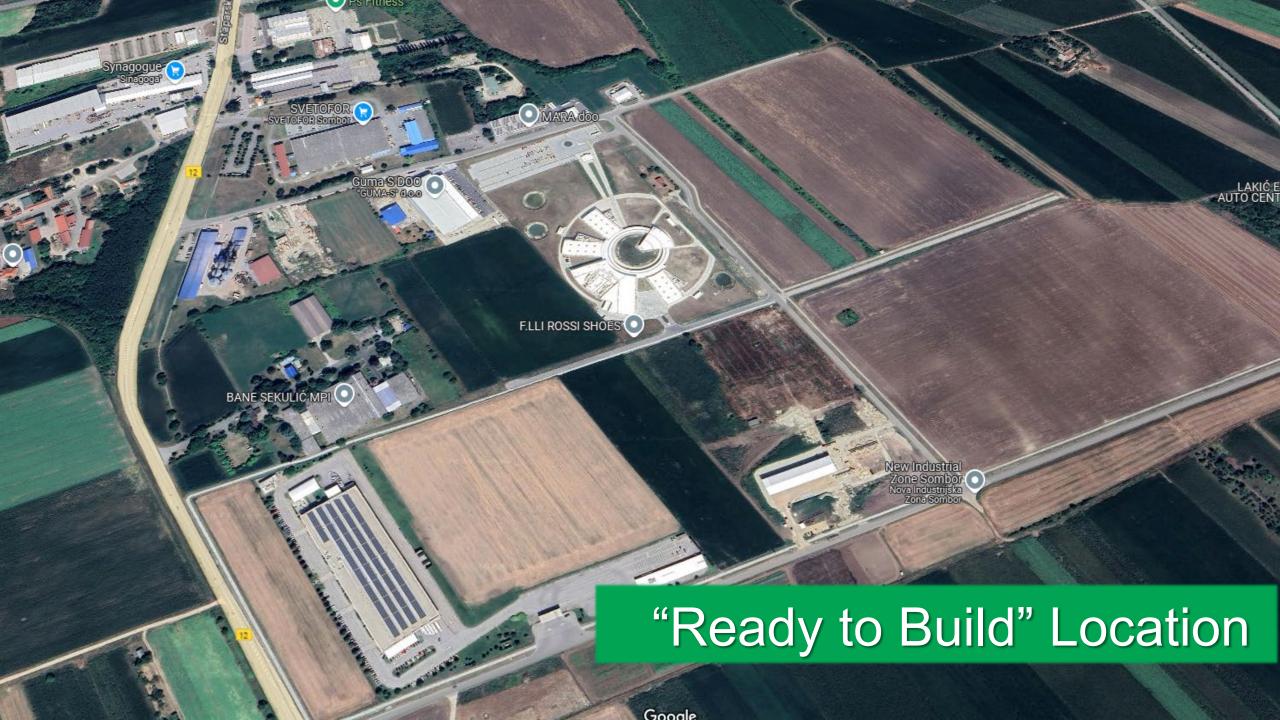

# "READY TO BUILD" GREENFIELD LOCATION

| Location Information                 |                                                                                                                                                          |
|--------------------------------------|----------------------------------------------------------------------------------------------------------------------------------------------------------|
| Size                                 | Total size 230 ha, available <10ha                                                                                                                       |
| Ownership                            | City of Sombor                                                                                                                                           |
| Distance from the City Center        | 2 km (Sombor)                                                                                                                                            |
| Gas                                  | There is natural gas installation with low and medium pressure network inside zone                                                                       |
| Water                                | Yes                                                                                                                                                      |
| Sewage & Wastewater processing plant | Yes                                                                                                                                                      |
| Electricity                          | Inside industrial zone, there are 5 sub-stations.<br>Each one 630 Kw. 4MW is available (8MW future optional)                                             |
| Other                                | All roads in the Industrial zone are adequate for heavy trucks. Also, there is connection to the state roads no. 12, category lb and no. 15, category lb |