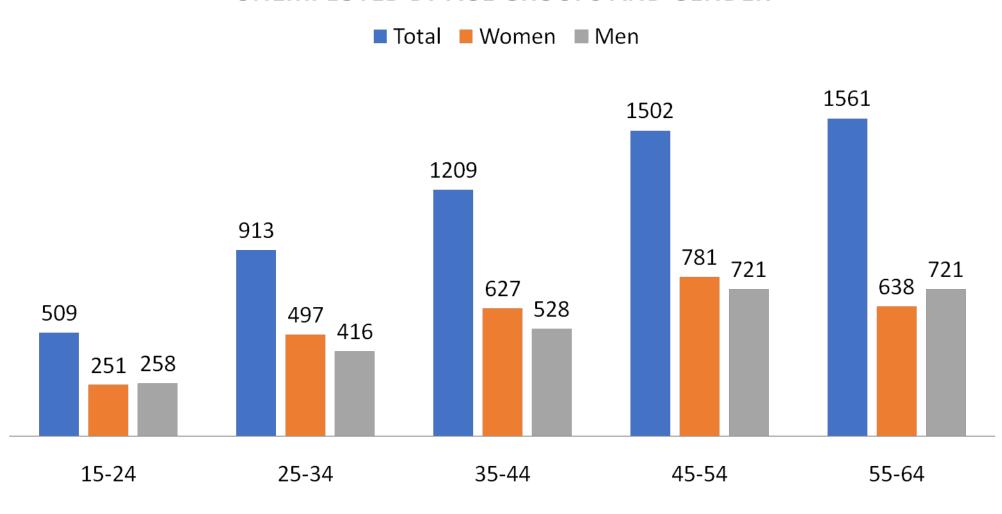

| Study Programs                                                                                                                             | Students<br>per Year |
| Faculty of Education Teacher, Librarian, Media Designer in Education |                                                                                                                                            | 235                  |

Sombor is 100 km away from the University of Novi Sad that has very strong engineering programs
 \*\*\*Starting from school year 2016/2017 these two schools are taking part in **Dual education** program that could be expanded to include other schools in line with market needs

# AVAILABLE QUALIFIED LABOR FORCE - City of Sombor

#### UNEMPLOYED BY AGE GROUPS AND GENDER



#### **COMPETITIVE OPERATING COSTS - UTILITIES**



All prices are average and include VAT



# "READY TO BUILD" GREENFIELD LOCATION

| Location Information                 |                                                                                                                                                          |
|--------------------------------------|----------------------------------------------------------------------------------------------------------------------------------------------------------|
| Size                                 | Total size 230 ha, available <10ha                                                                                                                       |
| Ownership                            | City of Sombor