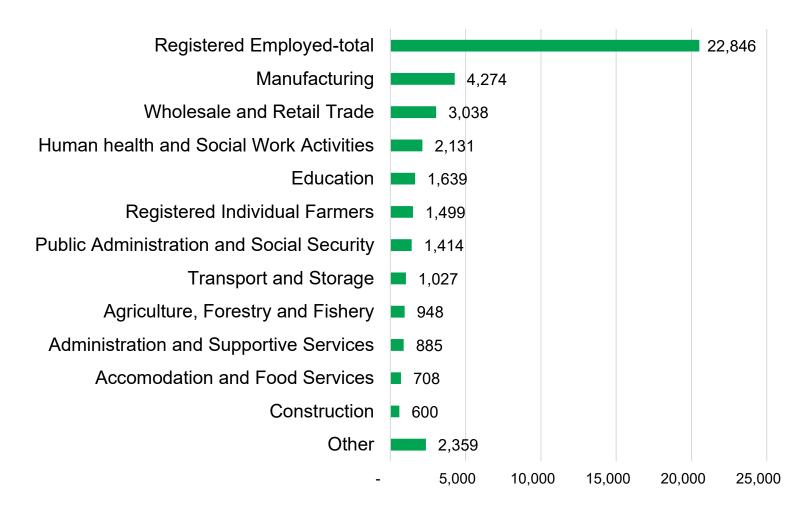

#### INDUSTRIAL HERITAGE

REGISTERED EMPLOYED, IV 2023

EMPLOYMENT BY SECTOR, XII - 2023

Source: Statistical Office of the Republic of Serbia