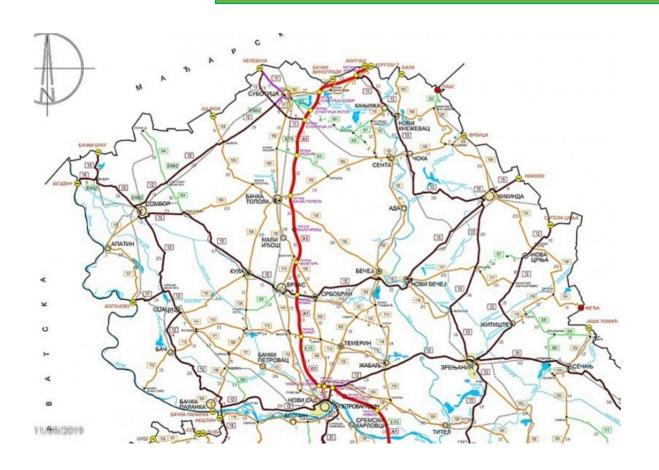

## **CONNECTIVITY**

Planned regional highway Backi Breg - Sombor - Kikinda – Nakovo - Romania