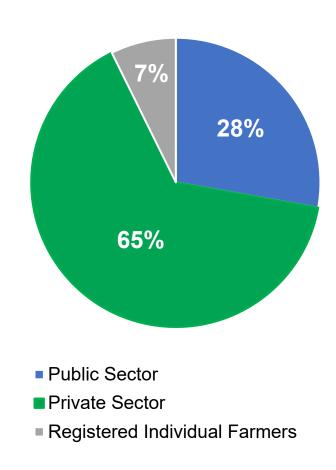

#### INDUSTRIAL HERITAGE

REGISTERED EMPLOYED, IV 2023

EMPLOYMENT BY SECTOR, XII - 2023

Source: Statistical Office of the Republic of Serbia